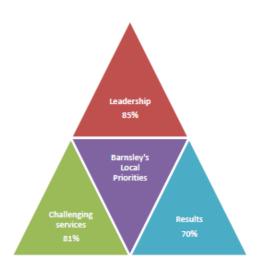

#### CLeaR thinking

CLeaR model assessment for excellence in local tobacco control

Barnsley Metropolitan Borough Council 11th July 2017

Barnsley's CLeaR scores as a percentage of the total available in each domain

- ✓ The right things
- ✓ The right time
- √ The right place
- ✓ To make every penny count

 30% increase in points from our 2013 peer assessment