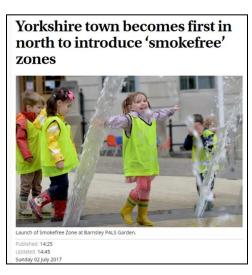

# Yorkshire town becomes first in north to introduce 'smokefree' zones

Launch of Smokefree Zone at Barnsley PALS Garden.