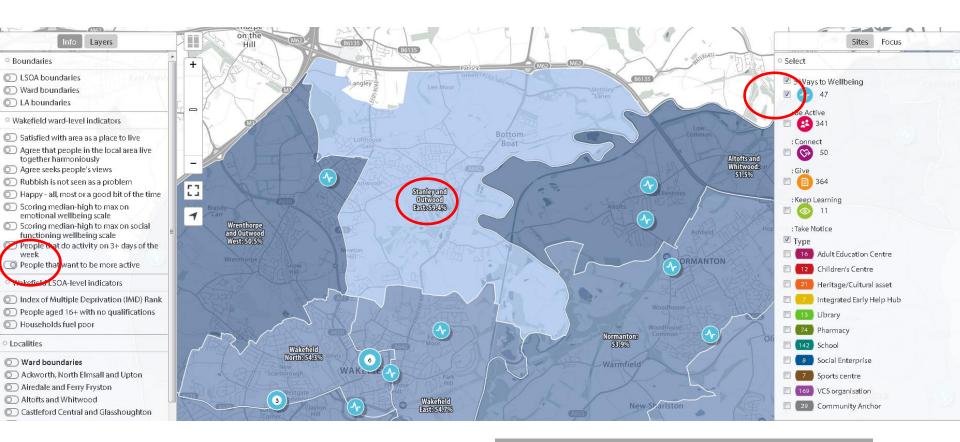

# Community Asset Mapping in Wakefield using SHAPE Shane Mullen

- SHAPE is a national web-enabled, evidence based toolkit, designed to inform and support the strategic planning of services and assets across a whole health economy.
- The SHAPE tool can be adapted and applied locally to map community assets in the form of localised dashboards. The use of SHAPE was piloted in 3 areas:
  - Birmingham substance misuse recovery service
  - Wakefield LA
  - South Tees Macmillan service