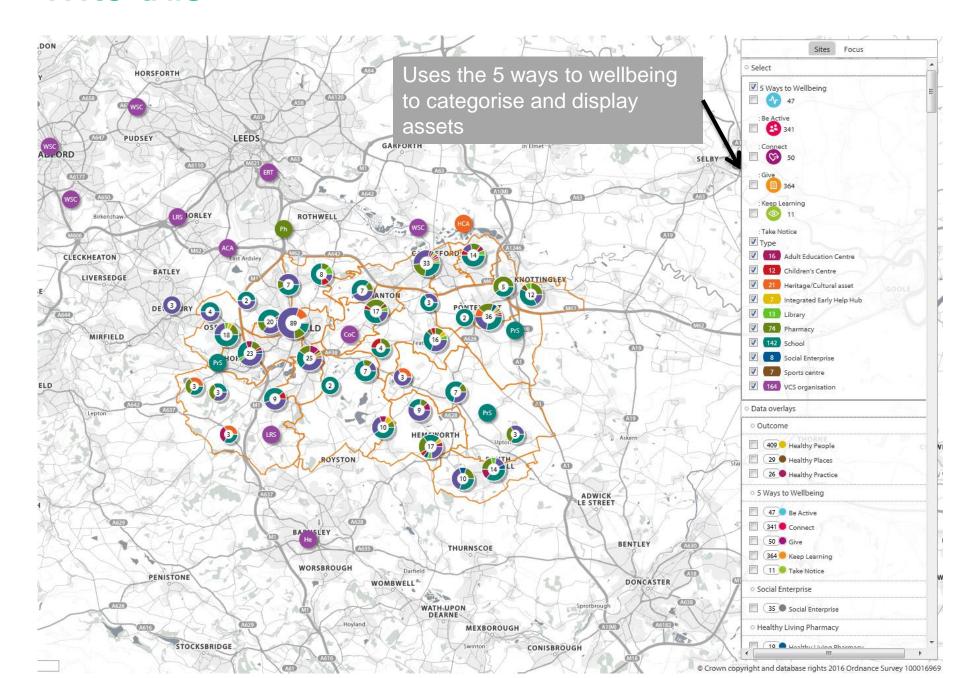

# Community Asset Mapping in Wakefield using SHAPE Shane Mullen

- SHAPE is a national web-enabled, evidence based toolkit, designed to inform and support the strategic planning of services and assets across a whole health economy.
- The SHAPE tool can be adapted and applied locally to map community assets in the form of localised dashboards. The use of SHAPE was piloted in 3 areas:
  - Birmingham substance misuse recovery service
  - Wakefield LA
  - South Tees Macmillan service