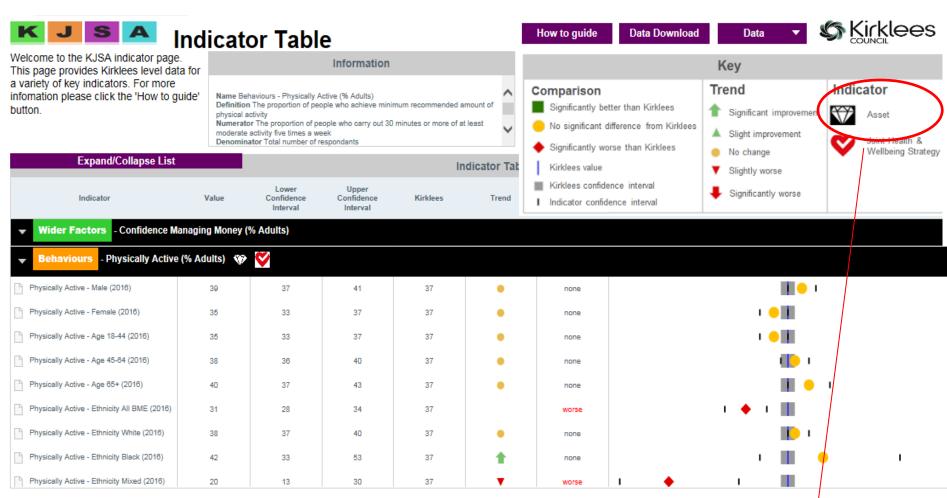

## Forthcoming indicator tables...

Approximately half of all the indicators will be 'asset' indicators

An example of visualising assets alongside