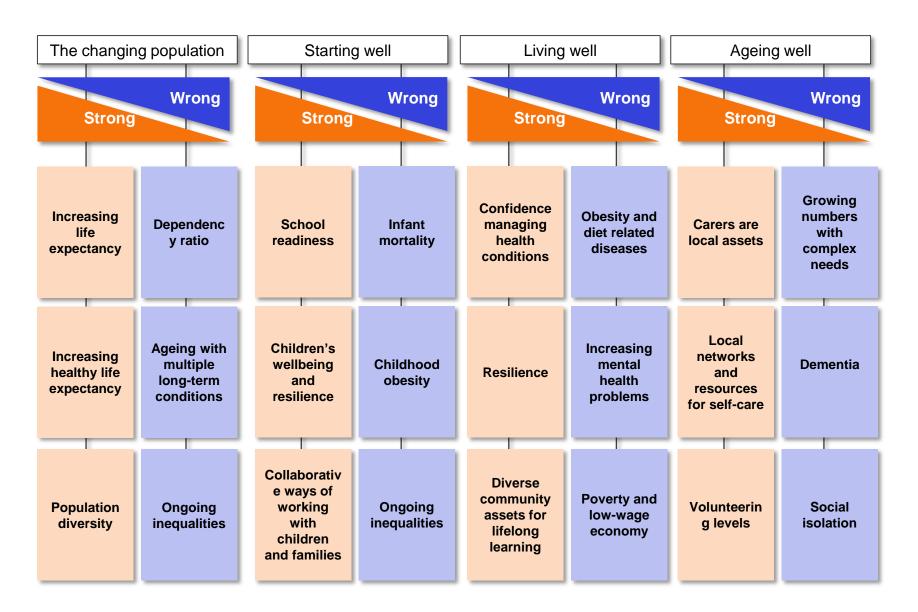

## ... shifting to a 'what's strong/ what's wrong' approach...

What assets are there already? What the KJSA is telling us What else is happening around the What else could we be doing? What is building strength around is a problem and what issue? How could we do it? the issue? might help: What is wrong? What is strong? What is the gap between What potential need What might be helping? What other assets and what we know is happening has the KJSA support are there? and the issue? highlighted? Template used to support discussions about what's strong and what's wrong in local communities (can be place, issue or population group based) What sort of things might work? **Ideas that:** Remember each idea should: - Provide opportunities for people to have a - Build people's skills and knowledge Enable people to interact more with others