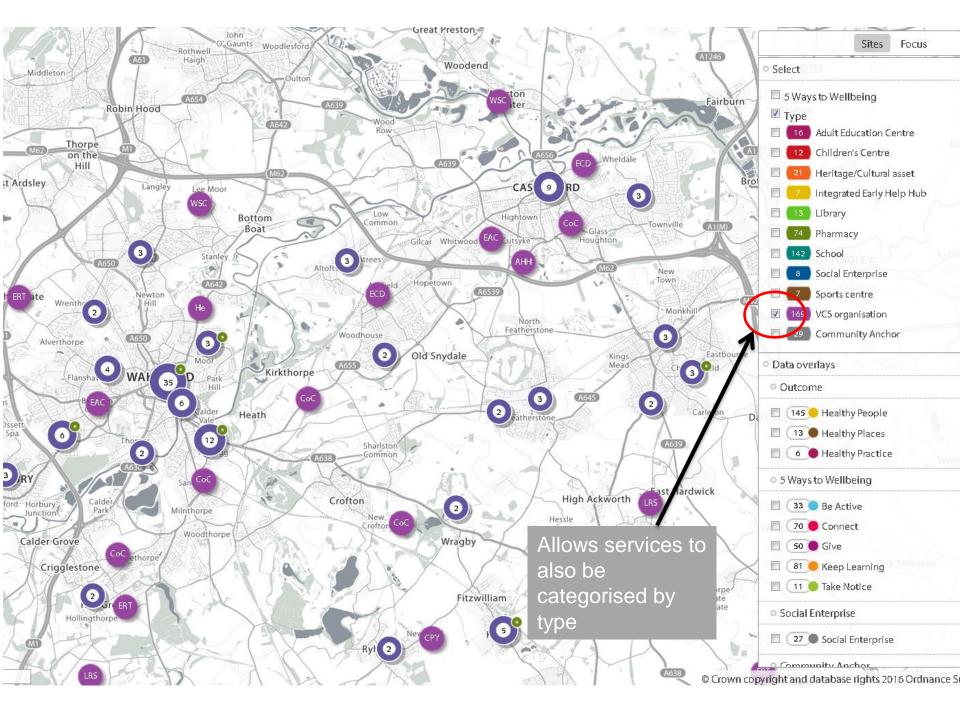

# Community Asset Mapping in Wakefield using SHAPE Shane Mullen

- SHAPE is a national web-enabled, evidence based toolkit, designed to inform and support the strategic planning of services and assets across a whole health economy.
- The SHAPE tool can be adapted and applied locally to map community assets in the form of localised dashboards. The use of SHAPE was piloted in 3 areas:
  - Birmingham substance misuse recovery service
  - Wakefield LA
  - South Tees Macmillan service