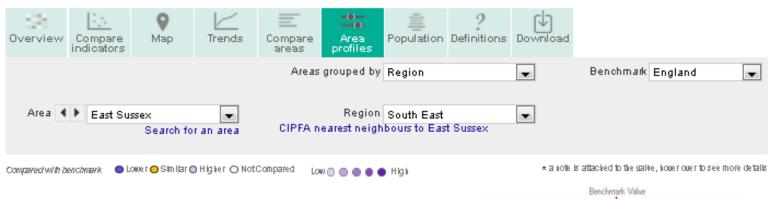

#### Latest News

July 2017:

**New Health Profiles released** 

Export table as image

|        | Benchrs         | ark Value       |         |
|--------|-----------------|-----------------|---------|
| Lowest | 25th Percentile | 75th Percentile | Highest |

| Indicator                                                                                                        | Period    | East Sussex |       | Region | England |           |          |         |
|------------------------------------------------------------------------------------------------------------------|-----------|-------------|-------|--------|---------|-----------|----------|---------|
| indicator                                                                                                        | remod     | Count       | Value | Value  | Value   | Lowest Ra | ange     | Highest |
| Gender pay equality                                                                                              | 2015      |             | 78.2% |        | 79.4%   | 65.0%     | O        | 96.3%   |
| Housing affordability ratio                                                                                      | 2016      | -           | 9.3%  |        | 7.2%    | 26.4%     |          | 3.4%    |
| Percentage of people aged 16-64 in<br>employment                                                                 | 2015/16   | 230,600     | 73.8% | -      | 73.9%   | 60.4%     | <b>Q</b> | 84.3%   |
| Income deprivation                                                                                               | 2015      | -           | 13.1% |        | 14.7%   | 27.6%     | 0        | 2.8%    |
| Income deprivation in older people<br>(IDAOPI)                                                                   | 2015      | -           | 13.1% |        | 16.2%   | 49.7%     | 0        | 6.3%    |
| Income deprivation in children (IDACI)                                                                           | 2015      | 16,010      | 17.4% | 14.5%* | 19.9%   | 39.3%     | 0        | 1.3%    |
| GCSEs achieved (5A*-C including English &<br>Maths)                                                              | 2015/16   | 2,989       | 59.1% |        | 57.8%   | 44.8%     | 0        | 74.6%   |
| School Readiness: the percentage of Year 1 pupils achieving the expected level in the phonics screening check    | 2015/16   | 4,526       | 81.0% |        | 80.5%   | 74.5%     | 0        | 89.1%   |
| School Readiness: the percentage of<br>children achieving a good level of<br>development at the end of reception | 2015/16   | 4,342       | 75.7% |        | 69.3%   | 59.7%     |          | 78.7%   |
| Breastfeeding prevalence at 6-8 weeks after birth - current method                                               | 2015/16   | 2,359       | ×     |        | 43.2%*  | 18.0%     |          | 76.5%   |
| Healthy life expectancy at birth (Male)                                                                          | 2013 - 15 | -           | 64.1  |        | 63.4    | 54.0      |          | 71.1    |
| Healthy life expectancy at birth (Female)                                                                        | 2013 - 15 |             | 65.7  |        | 64.1    | 52.4      |          | 71.1    |
| People's access to woodland                                                                                      | 2015      | 113,601     | 20.9% |        | 16.8%   | 0.1%      |          | 61.9%   |
| Proportion of people who use services who feel safe                                                              | 2015/16   | -           | 70.9% |        | 69.2%   | 55.1%     | 0        | 80.4%   |
| Access to dental services                                                                                        | 2015/16   | 2,158       | 95.1% |        | 94.7%   | 83.3%     | O C      | 98.8%   |
| Percentage of people who said they had<br>good experience when making a GP                                       | 2015/16   | 6,218       | 77.3% | -      | 73.4%   | 58.6%     |          | 96.7%   |