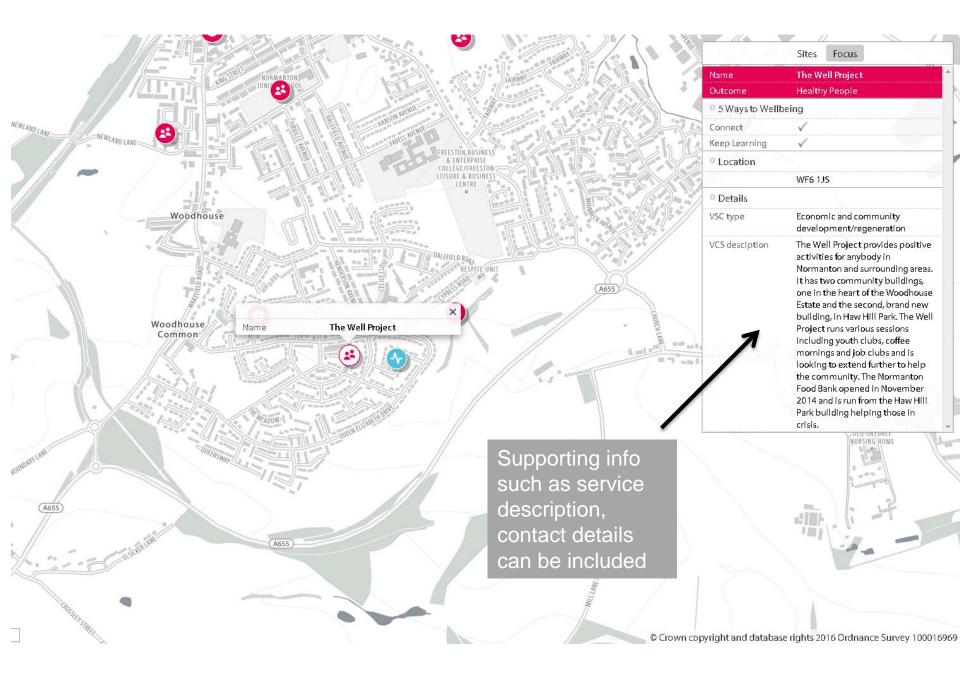

# Community Asset Mapping in Wakefield using SHAPE Shane Mullen

- SHAPE is a national web-enabled, evidence based toolkit, designed to inform and support the strategic planning of services and assets across a whole health economy.
- The SHAPE tool can be adapted and applied locally to map community assets in the form of localised dashboards. The use of SHAPE was piloted in 3 areas:
  - Birmingham substance misuse recovery service
  - Wakefield LA
  - South Tees Macmillan service