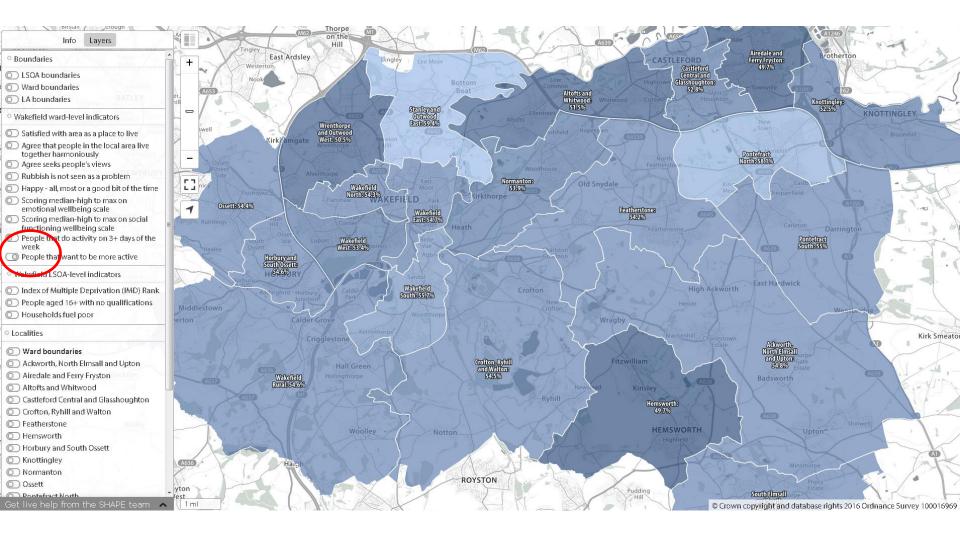

# Community Asset Mapping in Wakefield using SHAPE Shane Mullen

- SHAPE is a national web-enabled, evidence based toolkit, designed to inform and support the strategic planning of services and assets across a whole health economy.
- The SHAPE tool can be adapted and applied locally to map community assets in the form of localised dashboards. The use of SHAPE was piloted in 3 areas:
  - Birmingham substance misuse recovery service
  - Wakefield LA
  - South Tees Macmillan service