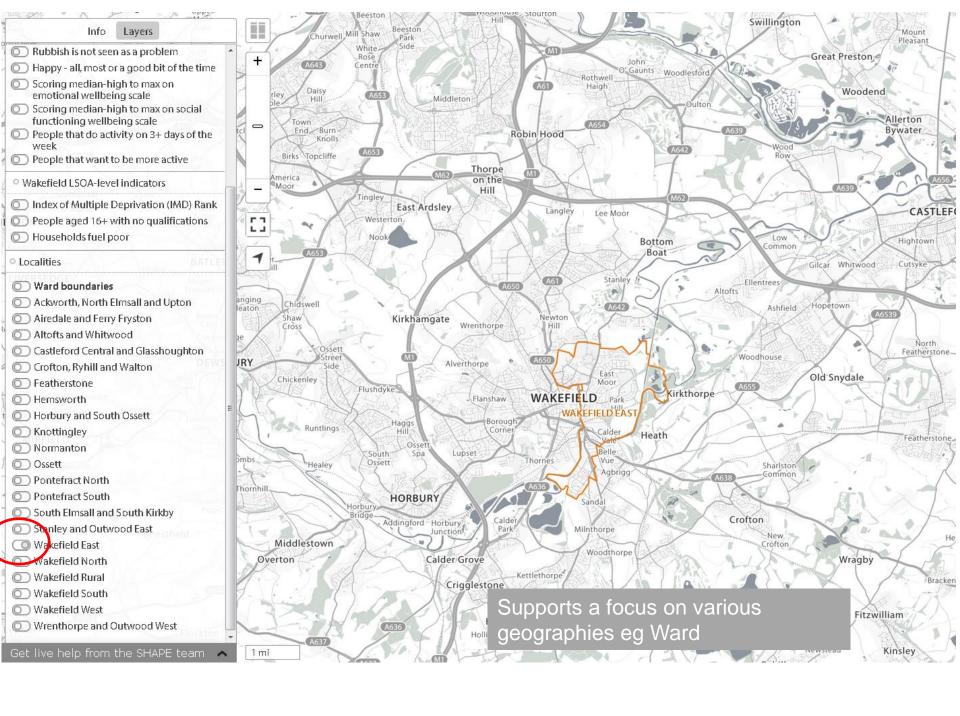

# Community Asset Mapping in Wakefield using SHAPE Shane Mullen

- SHAPE is a national web-enabled, evidence based toolkit, designed to inform and support the strategic planning of services and assets across a whole health economy.
- The SHAPE tool can be adapted and applied locally to map community assets in the form of localised dashboards. The use of SHAPE was piloted in 3 areas:
  - Birmingham substance misuse recovery service
  - Wakefield LA
  - South Tees Macmillan service