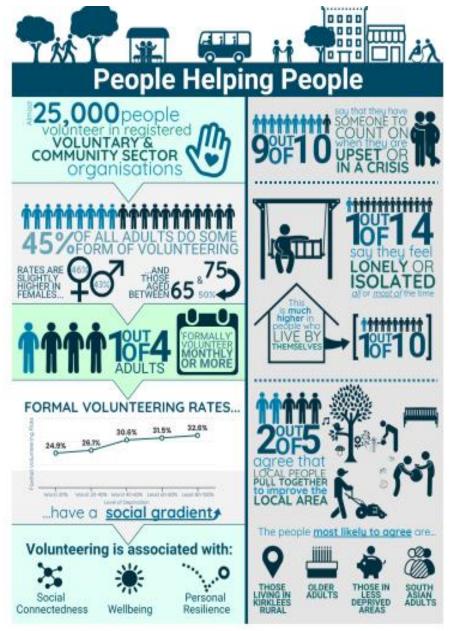

#### Assets

People helping people

## More local assets built on people helping people

Over 100 registered voluntary organisations and 1000+ unregistered voluntary organisations

Sharing community resources: Comoodle Making better use of under-used stuff, space, skills