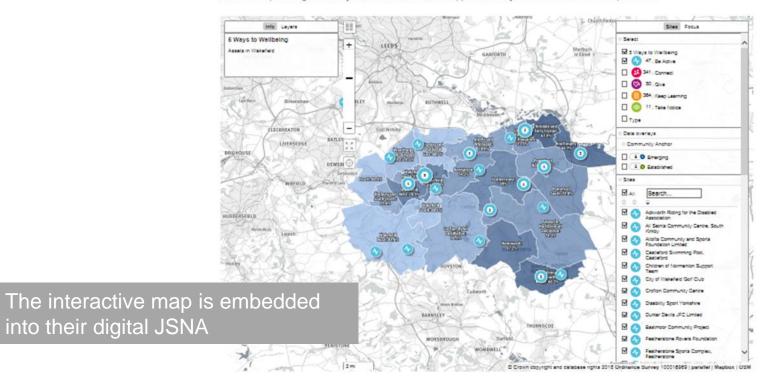

# Community Asset Mapping in Wakefield using SHAPE Shane Mullen

- SHAPE is a national web-enabled, evidence based toolkit, designed to inform and support the strategic planning of services and assets across a whole health economy.
- The SHAPE tool can be adapted and applied locally to map community assets in the form of localised dashboards. The use of SHAPE was piloted in 3 areas:
  - Birmingham substance misuse recovery service
  - Wakefield LA
  - South Tees Macmillan service