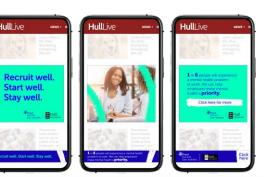

## Communications approach

- Created messaging
- Utilised the Mind brand to create material
- Worked with partners to ensure reach and engagement
- Tailored approach
- 4 individual campaigns (overarching, Start, Stay, Recruit)

# Marketing approach

- Social Media
- Digital screens in biggest shopping centre in Hull
- Networking
- Radio advertising
- Newspaper advertising

Support to recruit. Support to find work. Support to stay in work. We're here to help make mental

# Recruit Well. Start Well. Stay Well.

Recruit well. Start well. Stay well.

1 in 6 will experience poor mental health at work.

We can help you to make mental health a priority in your workplace.

Recruit well. Start well. Stay well.