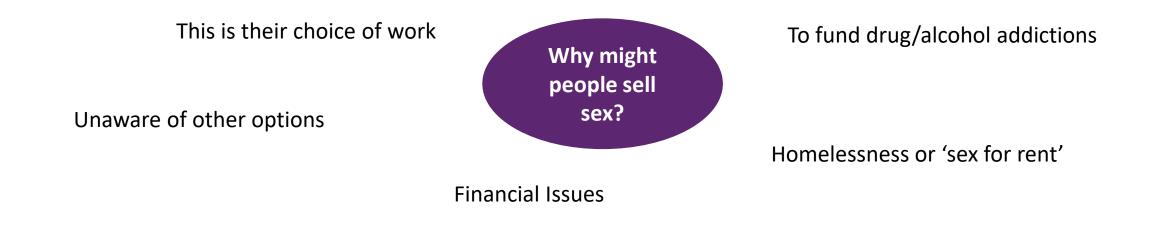

# Who are sex workers, and why do they sell sex?

Sex workers are women, men and transgender adults who are over the age of 18 and voluntarily sell sex.

Children, or people who are forced into selling sex are **not** sex workers, they are being sexually exploited. For example, being coerced by a partner.