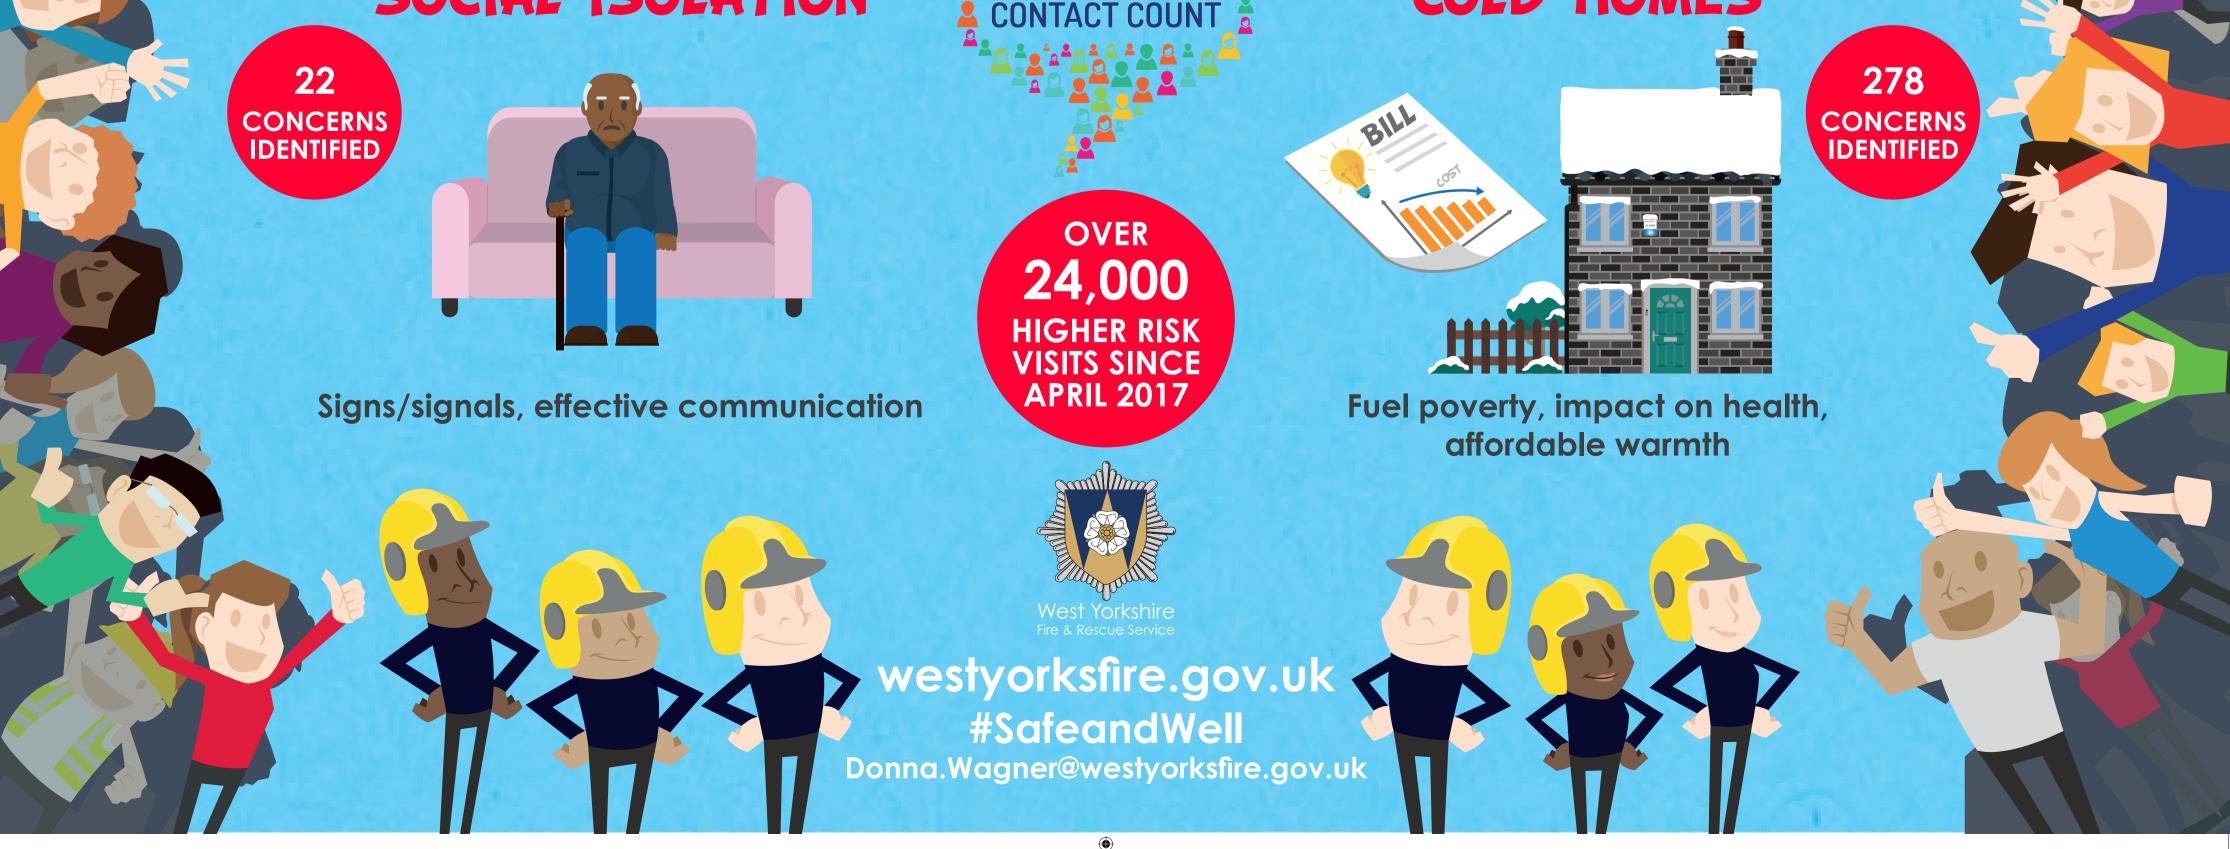

SELF CARE, SIGN POSTING AND REFERRALS

<image><text><text>

FIRE SAFETY

General awareness, observation, questioning, adaptations available

CONCERNS

**IDENTIFIED** 

COLD HOMES