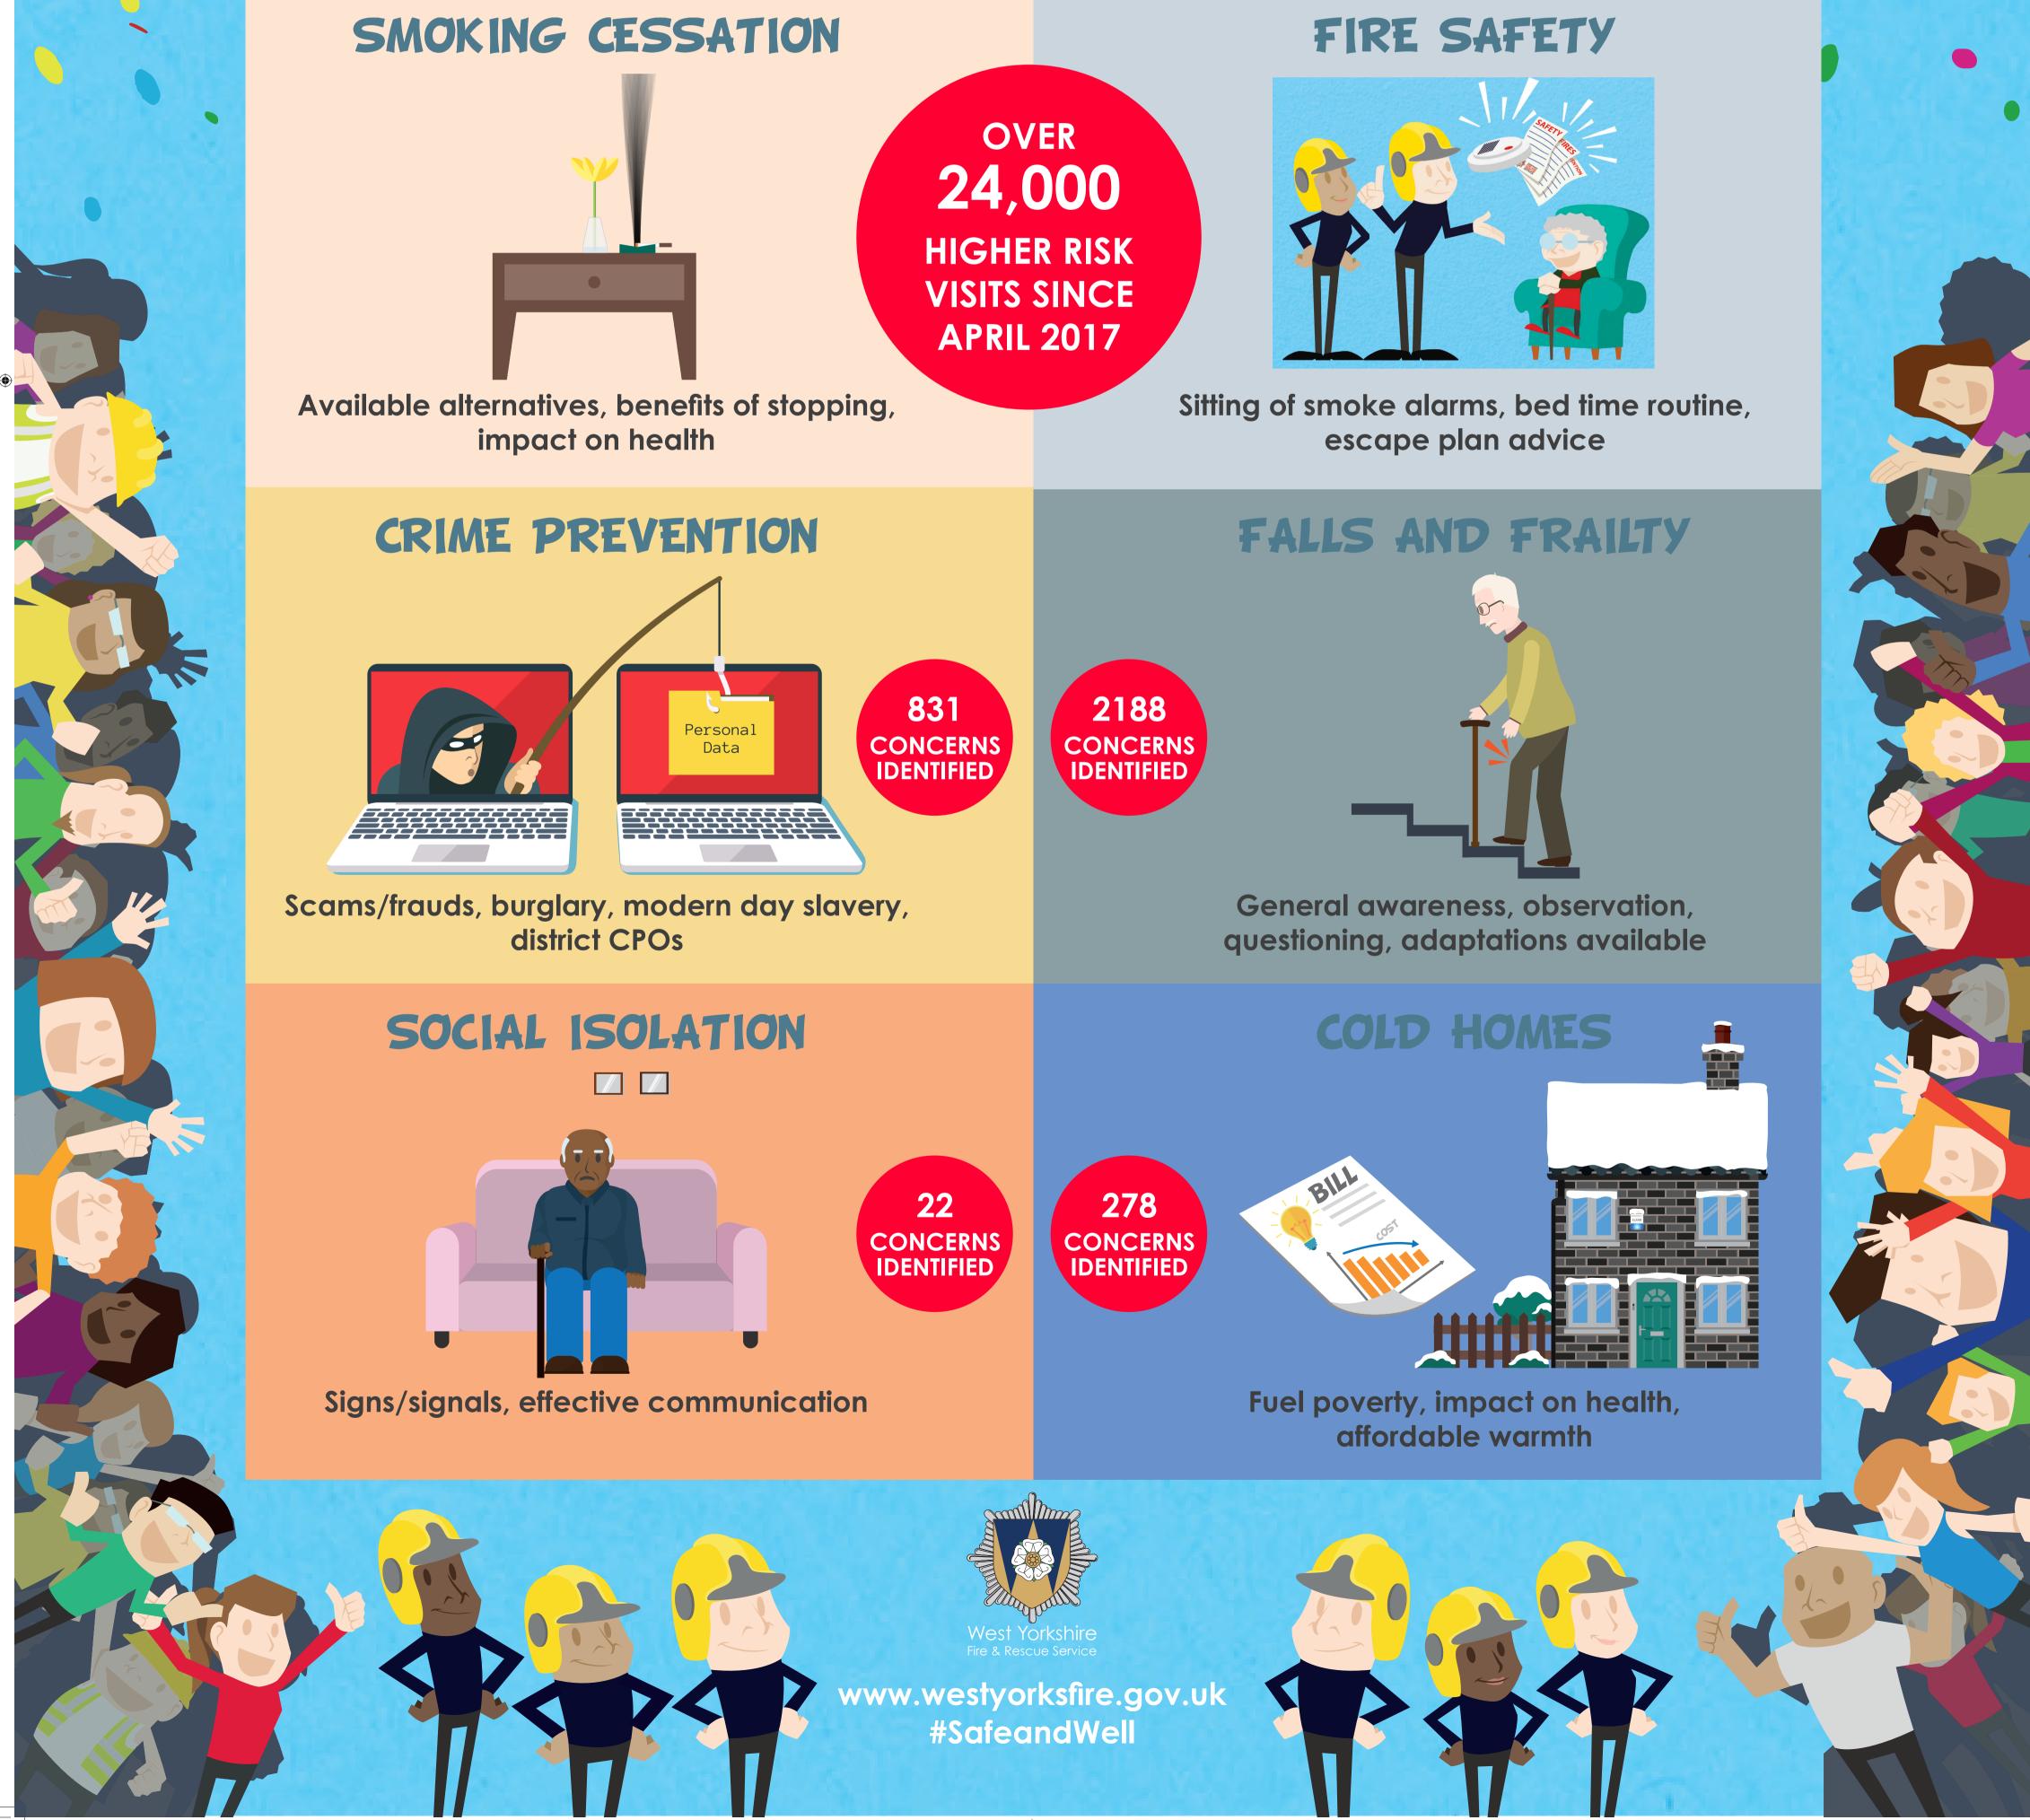

SELF CARE, SIGN POSTING AND REFERRALS

<image><text><text>

FIRE SAFETY

General awareness, observation, questioning, adaptations available

CONCERNS

**IDENTIFIED** 

COLD HOMES