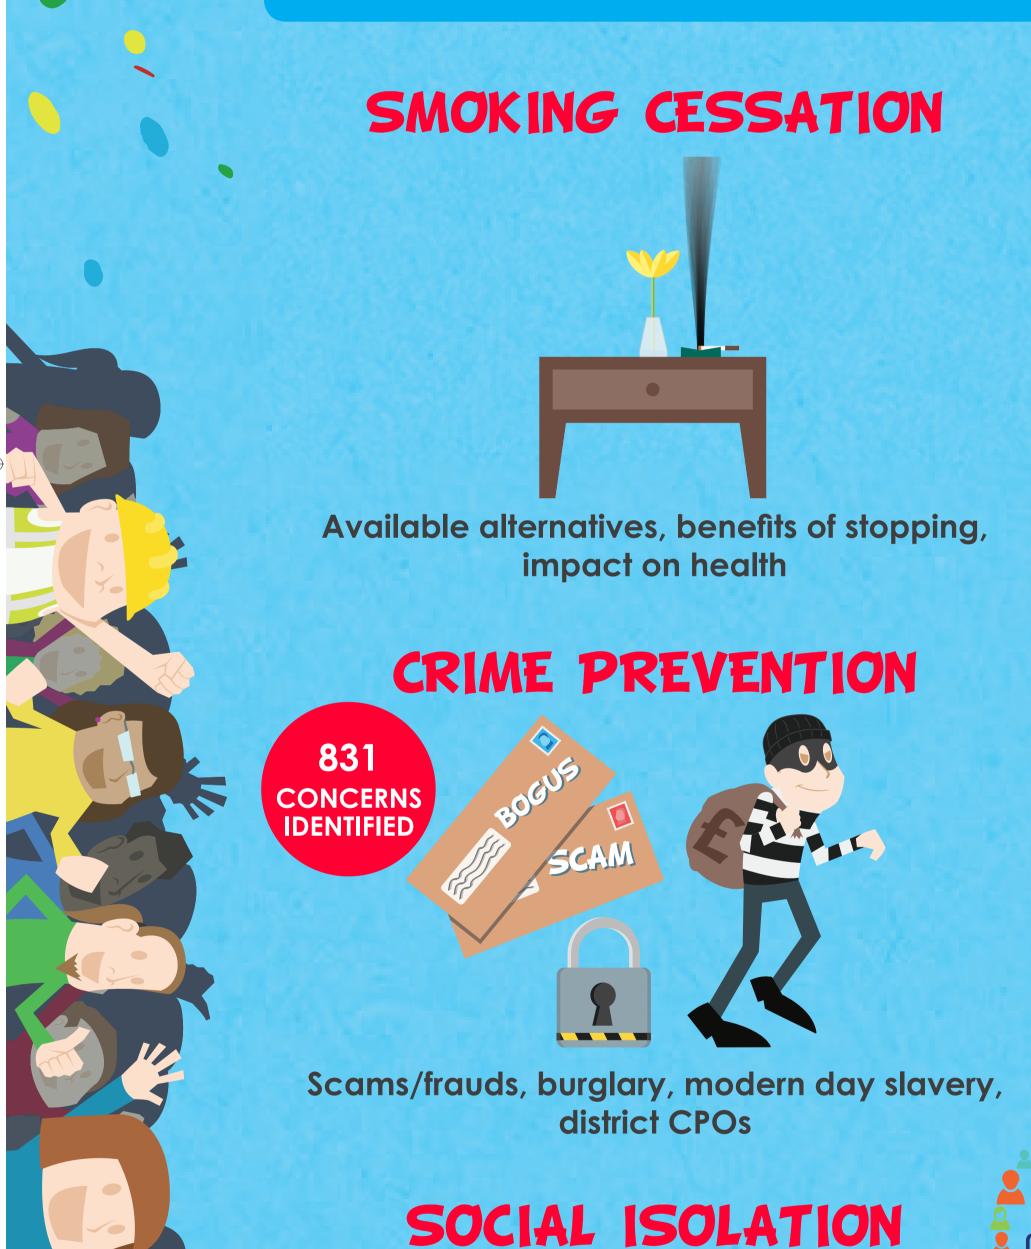

SELF CARE, SIGN POSTING AND REFERRALS

<image><text><text>

FIRE SAFETY

General awareness, observation, questioning, adaptations available

CONCERNS

**IDENTIFIED** 

COLD HOMES